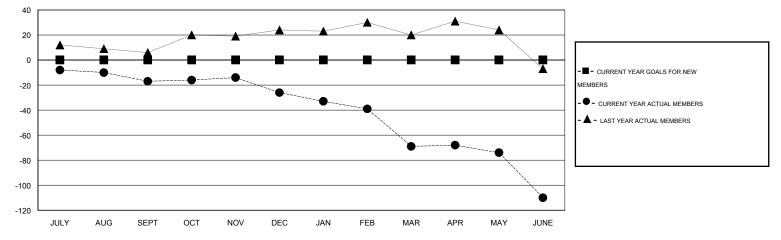

## GMT: THOMAS MATNEY

| LOCATION IN | IDIANA |
|-------------|--------|
|-------------|--------|

| Clubs<br>RESULTS FOR 2014-2015 |   |   |   | Members<br>RESULTS FOR 2014-2015 |               |   |    |    |     |
|--------------------------------|---|---|---|----------------------------------|---------------|---|----|----|-----|
|                                |   |   |   |                                  |               |   |    |    |     |
| JULY/AUG/SEPT                  | 0 | 0 | 0 | 0                                | JULY/AUG/SEPT | 0 | 48 | 65 | -17 |
| OCT/NOV/DEC                    | 0 | 0 | 0 | 0                                | OCT/NOV/DEC   | 0 | 26 | 35 | -9  |
| JAN/FEB/MAR                    | 0 | 0 | 0 | 0                                | JAN/FEB/MAR   | 0 | 24 | 67 | -43 |
| APR/MAY/JUNE                   | 0 | 0 | 0 | 0                                | APR/MAY/JUNE  | 0 | 19 | 60 | -41 |

GOALS AND ACTUAL MEMBERS CUMULATIVE

| DROPPED CLUBS: 0 |     | 37 CLUBS OF 53 ADDED 1 OR MORE<br>NEW MEMBERS | GENDER DISTRIBUTION   |              |     |
|------------------|-----|-----------------------------------------------|-----------------------|--------------|-----|
|                  |     |                                               | MALE                  | 966 (71.24%) |     |
|                  |     |                                               | FEMALE                | 390 (28.76%) |     |
| DROPPED MEMBERS  |     |                                               |                       |              |     |
| DECEASED         | 33  | CLICK HERE FOR HEALTH                         |                       | _            | 349 |
| CLUB CANCELLED   | 0   | ASSESSMENT DATA                               | FAMILY UNIT MEMBERS   |              |     |
| OTHER            | 194 |                                               | HEAD OF HOUSEHOLD     |              |     |
| TOTAL            | 227 |                                               | NON-HEAD OF HOUSEHOLD |              |     |